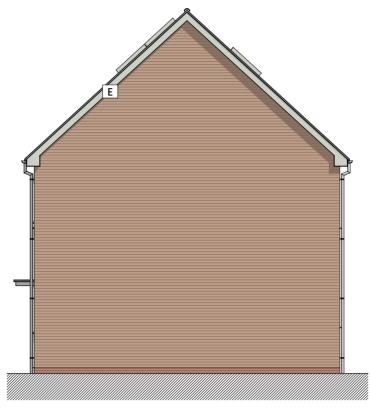

Second Floor

First Floor

**Ground Floor** 

Front Elevation

Rear Flevation

## Materials Key

- A. Brick slips (Colour to match existing development)
- B. Brick slip fenestration details (Colour to match existing development)
- C. White UPVC window frames (VEKA Infinity)
- D. Grey concrete Roof Tiles
- E. White UPVC Fascia & Barge Board
- F. Door canopy
- G. White UPVC downpipe/gutters
- H. White composite door (Sovereign Group)
- I. Rooflight

Side Elevation

Side Flevation

Date: Drawn: Check:

| Project: A development at 1-16 Capmartin Road, Coventry  Status: Planning  Client: Citizen Housing  Sheet title: Type H - 4b6p  Scale: 1:100@A2  Date: 02.03.2020  Drawn: GDW  Checked: JER | Ref:         | 100-394AR/006   |
|---------------------------------------------------------------------------------------------------------------------------------------------------------------------------------------------|--------------|-----------------|
| Coventry  Status: Planning  Client: Citizen Housing  Sheet title: Type H - 4b6p  Scale: 1:100@A2  Date: 02.03.2020                                                                          | Checked:     | JER             |
| Coventry  Status: Planning  Client: Citizen Housing  Sheet title: Type H - 4b6p  Scale: 1:100@A2                                                                                            | Drawn:       | GDW             |
| Coventry  Status: Planning  Client: Citizen Housing  Sheet title: Type H - 4b6p                                                                                                             | Date:        | 02.03.2020      |
| Coventry  Status: Planning  Client: Citizen Housing                                                                                                                                         | Scale:       | 1:100@A2        |
| Coventry Status: Planning                                                                                                                                                                   | Sheet title: | Туре Н - 4b6р   |
| Coventry                                                                                                                                                                                    | Client:      | Citizen Housing |
|                                                                                                                                                                                             | Status:      | Planning        |
|                                                                                                                                                                                             | Project:     |                 |