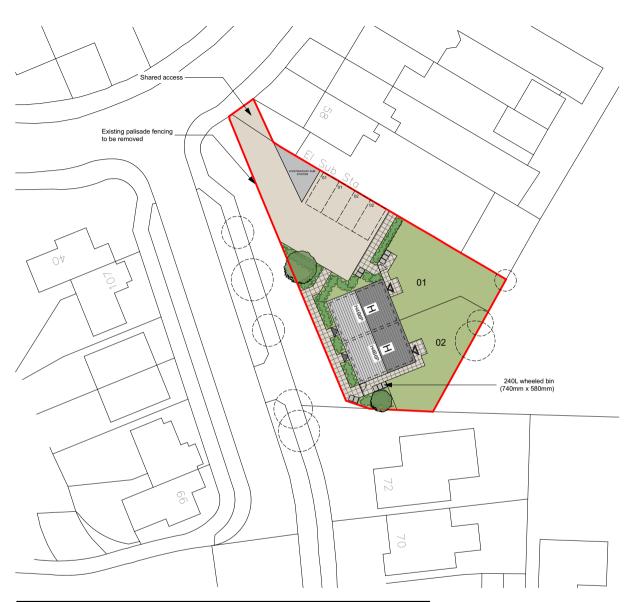

All drawing information is based on OS map data and is subject to change after receiving topographical survey and services information.

0

Approximate Tree Location

E Dwelling orientation amended 16.12.19 GW to address Chorley Way frontage in accordance with pre app feedback. 4b8p architype swapped to 5b8p. Schedule amended.

F Amended to 4b6p unit type. 02.03.20 GDW YNM Gardens amended and additional landscaping added to Chorley Way street frontage. Bin storage added. Notation added. Schedule amended

| Project:     | A development at 1-16 Capmartin Road,<br>Coventry |
|--------------|---------------------------------------------------|
| Status:      | Planning                                          |
| Client:      | Citizen Housing                                   |
| Sheet title: | Site Layout                                       |
| Scale:       | 1:500 @ A4                                        |
| Date:        | 25.04.19                                          |
| Drawn:       | LM                                                |
| Checked:     | YM                                                |

## ACCOMMODATION SCHEDULE

100-394 1-16 Capmartin Road, Radford

| HOUSE TYPE                           | Beds | NUMBER          | SQM   | SQM Total | SQFT              | SQFt total | %      |
|--------------------------------------|------|-----------------|-------|-----------|-------------------|------------|--------|
| H                                    | 4p6p | 2               | 100.3 | 200.6     | 1079.63           | 2159.26    | 100.0% |
| Total                                |      | 2               |       | 200.6     |                   | 2159.26    | 100.0% |
|                                      |      |                 |       |           |                   |            |        |
|                                      | •    |                 |       | •         | •                 |            |        |
| Total Site Area:                     |      | 0.0619          |       | 1         | Hectares          | 1          |        |
| Total Site Area:<br>Total Site Area: |      | 0.0619<br>0.153 |       |           | Hectares<br>Acres |            |        |

Ref: 100-394AR/001F

Waterloo House, 71 Princess Road West, Leicester, LE1 6TR · T 0116 204 5800 74 Wells Street, London, W1T 3QQ · T 020 3327 0381 F 0116 204 5801 · rg-p.co.uk · design@rg-p.co.uk

All dimensions to be checked on site. Do not scale off this drawing for construction purposes. This drawing is the copyright of the Architect, and not to be reproduced without their permission. Ordnance Survey may information reproduced with permission of HMSO Crown Copyright reserved. rg-p Ltd. Trading as rg+p.