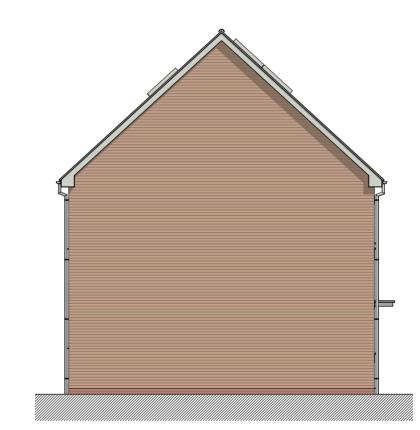

Second Floor

First Floor

**Ground Floor** 

Front Elevation

Rear Flevation

## Materials Key

- A. Brick slips (Colour to match existing development)
- B. Brick slip fenestration details (Colour to match existing development)
- C. White UPVC window frames (VEKA Infinity)
- D. Grey concrete Roof Tiles
- E. White UPVC Fascia & Barge Board
- F. Door canopy
- G. White UPVC downpipe/gutters
- H. White composite door (Sovereign Group)
- I. Rooflight

Side Elevation

Side Flevation

Date: Drawn: Check:

| Project: A development at 1-16 Capmartin Road, Coventry  Status: Planning  Client: Citizen Housing  Sheet title: Type H - 4b6p  Scale: 1:100@A2  Date: 02.03.2020  Drawn: GDW  Checked: JER | Ref:         | 100-394AR/006   |
|---------------------------------------------------------------------------------------------------------------------------------------------------------------------------------------------|--------------|-----------------|
| Coventry  Status: Planning  Client: Citizen Housing  Sheet title: Type H - 4b6p  Scale: 1:100@A2  Date: 02.03.2020                                                                          | Checked:     | JER             |
| Coventry  Status: Planning  Client: Citizen Housing  Sheet title: Type H - 4b6p  Scale: 1:100@A2                                                                                            | Drawn:       | GDW             |
| Coventry  Status: Planning  Client: Citizen Housing  Sheet title: Type H - 4b6p                                                                                                             | Date:        | 02.03.2020      |
| Coventry  Status: Planning  Client: Citizen Housing                                                                                                                                         | Scale:       | 1:100@A2        |
| Coventry Status: Planning                                                                                                                                                                   | Sheet title: | Туре Н - 4b6р   |
| Coventry                                                                                                                                                                                    | Client:      | Citizen Housing |
|                                                                                                                                                                                             | Status:      | Planning        |
|                                                                                                                                                                                             | Project:     |                 |