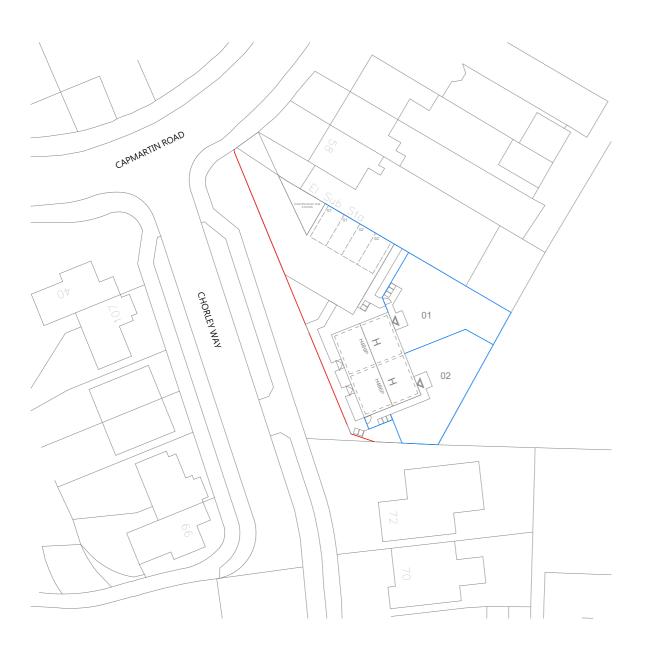

All drawing information is based on OS map data and is subject to change after receiving topographical survey and services information.

0

Approximate Tree Location

E Dwelling orientation amended 16.12.19 GW to address Chorley Way frontage in accordance with pre app feedback. 4b8p architype swapped to 5b8p. Schedule amended.

F Amended to 4b6p unit type. 02.03.20 GDW YNM Gardens amended and additional landscaping added to Chorley Way street frontage. Bin storage added. Notation added. Schedule amended

| Project:     | A development at 1-16 Capmartin Road,<br>Coventry |
|--------------|---------------------------------------------------|
| Status:      | Planning                                          |
| Client:      | Citizen Housing                                   |
| Sheet title: | Site Layout                                       |
| Scale:       | 1:500 @ A4                                        |
| Date:        | 25.04.19                                          |
| Drawn:       | LM                                                |
| Checked:     | YM                                                |

## Boundary Treatment Matching gates where shown on site plan, to include lock Timber posts and gravel boards Timber posts and gravel boards

| Project:     | A development at 1-16 Capmartin Road,<br>Coventry |
|--------------|---------------------------------------------------|
| Status:      | Planning                                          |
| Client:      | Citizen Housing                                   |
| Sheet title: | Boundary Treatment Plan                           |
| Scale:       | 1:500, 1:50 @ A3                                  |
| Date:        | 30.05.19                                          |
| Drawn:       | GW                                                |
| Checked:     | JR                                                |
|              |                                                   |