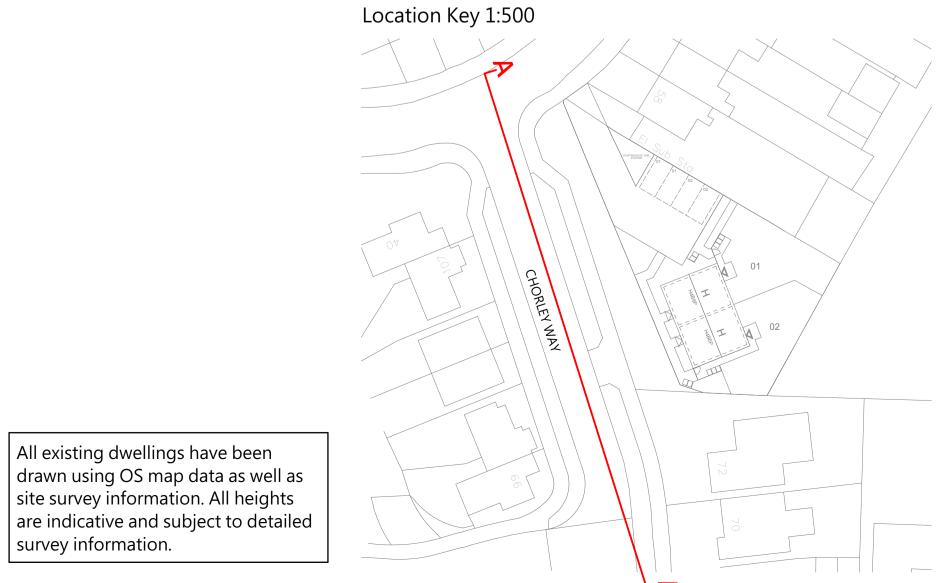

| Project:     | A development at 1-16 Capmartin Road,<br>Coventry |
|--------------|---------------------------------------------------|
| Status:      | Planning                                          |
| Client:      | Citizen Housing                                   |
| Sheet title: | Site Location                                     |
| Scale:       | 1:1250 @ A4                                       |
| Date:        | 30.05.19                                          |
| Drawn:       | GW                                                |
| Checked:     | JR                                                |