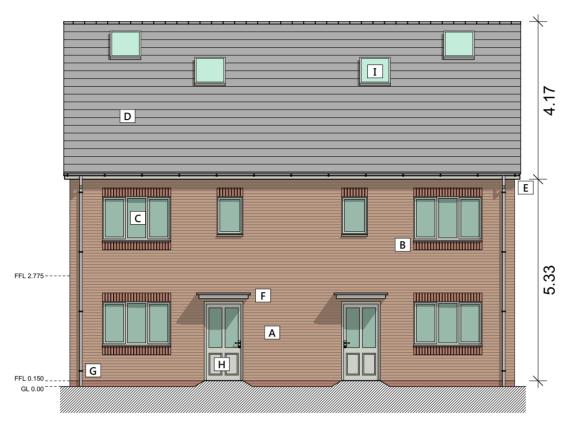

Second Floor

First Floor

**Ground Floor** 

Front Elevation

Rear Flevation

## Materials Key

- A. Brick slips (Colour to match existing development)
- B. Brick slip fenestration details (Colour to match existing development)
- C. White UPVC window frames (VEKA Infinity)
- D. Grey concrete Roof Tiles
- E. White UPVC Fascia & Barge Board
- F. Door canopy
- G. White UPVC downpipe/gutters
- H. White composite door (Sovereign Group)
- I. Rooflight

Side Elevation

Side Flevation

Date: Drawn: Check:

| Project: A development at 1-16 Capmartin Road, Coventry  Status: Planning  Client: Citizen Housing  Sheet title: Type H - 4b6p  Scale: 1:100@A2  Date: 02.03.2020  Drawn: GDW  Checked: JER | Ref:         | 100-394AR/006   |
|---------------------------------------------------------------------------------------------------------------------------------------------------------------------------------------------|--------------|-----------------|
| Coventry  Status: Planning  Client: Citizen Housing  Sheet title: Type H - 4b6p  Scale: 1:100@A2  Date: 02.03.2020                                                                          | Checked:     | JER             |
| Coventry  Status: Planning  Client: Citizen Housing  Sheet title: Type H - 4b6p  Scale: 1:100@A2                                                                                            | Drawn:       | GDW             |
| Coventry  Status: Planning  Client: Citizen Housing  Sheet title: Type H - 4b6p                                                                                                             | Date:        | 02.03.2020      |
| Coventry  Status: Planning  Client: Citizen Housing                                                                                                                                         | Scale:       | 1:100@A2        |
| Coventry Status: Planning                                                                                                                                                                   | Sheet title: | Туре Н - 4b6р   |
| Coventry                                                                                                                                                                                    | Client:      | Citizen Housing |
|                                                                                                                                                                                             | Status:      | Planning        |
|                                                                                                                                                                                             | Project:     |                 |