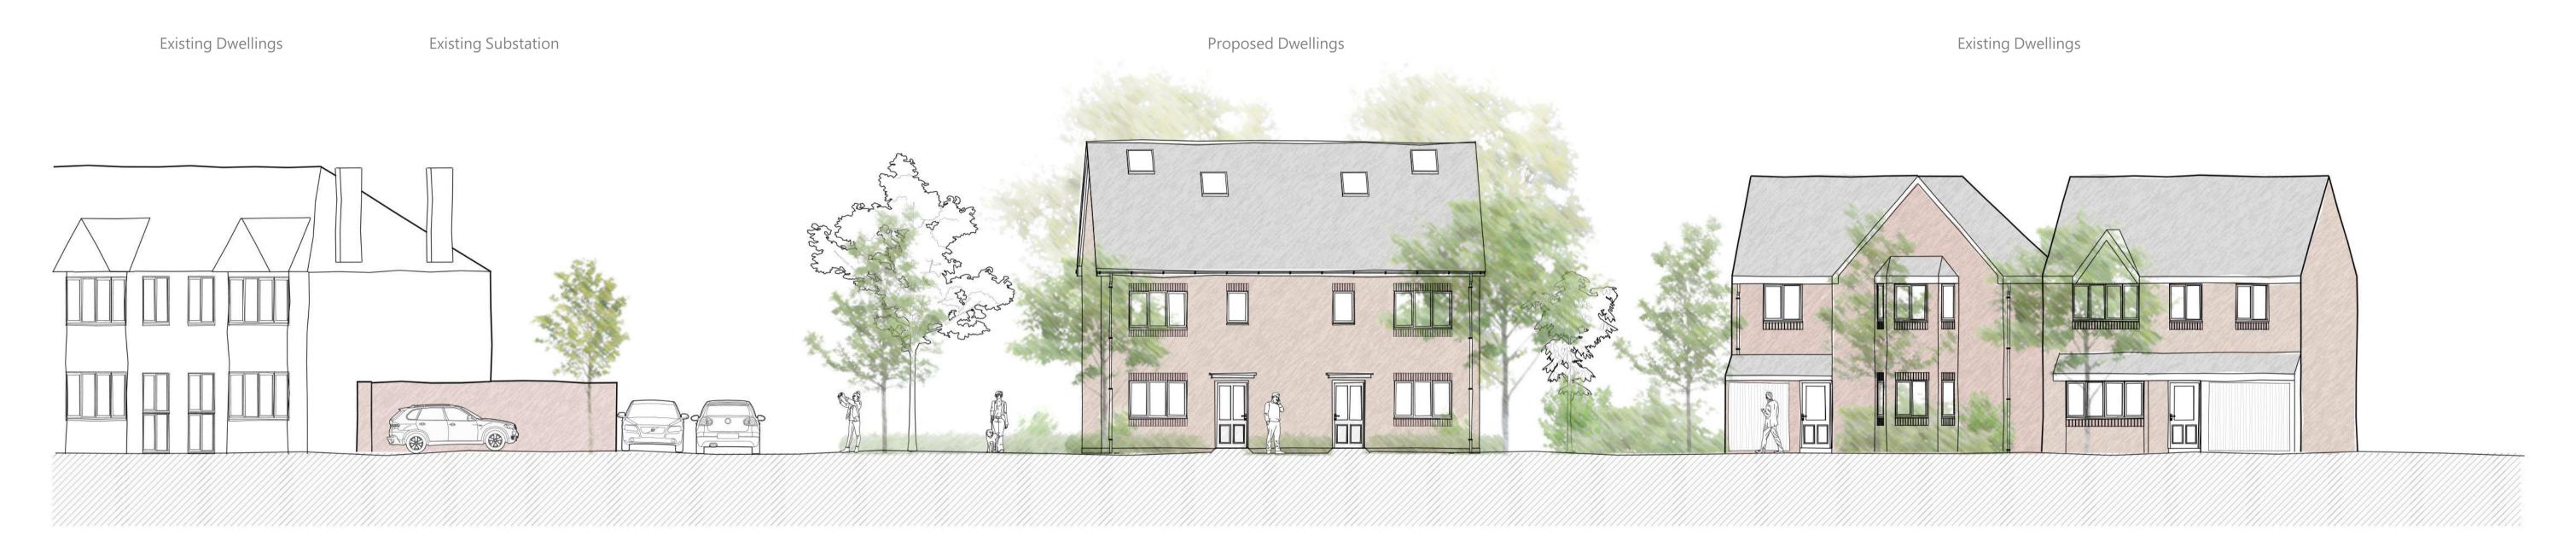

## Street Scene AA 1:100

| Checked:     | JER                                              |
|--------------|--------------------------------------------------|
| Drawn:       | GDW                                              |
| Date:        | 03.03.2020                                       |
| Scale:       | 1:100, 1:500 @ A1                                |
| Sheet title: | Street Scene                                     |
| Client:      | Citizen Housing                                  |
| Status:      | Planning                                         |
| Project:     | A development at 1-16 Capmartin Road<br>Coventry |