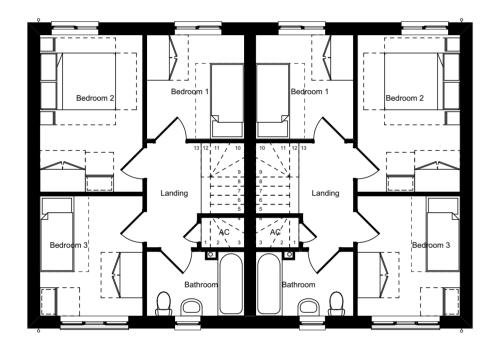

Second Floor

First Floor

**Ground Floor** 

Front Elevation

Rear Flevation

Side Elevation

Side Flevation

Date: Drawn: Check:

| Project: A development at 1-16 Capmartin Road, Coventry  Status: Planning  Client: Citizen Housing  Sheet title: Type H - 4b6p  Scale: 1:100@A2  Date: 02.03.2020  Drawn: GDW  Checked: JER | Ref:         | 100-394AR/006   |
|---------------------------------------------------------------------------------------------------------------------------------------------------------------------------------------------|--------------|-----------------|
| Coventry  Status: Planning  Client: Citizen Housing  Sheet title: Type H - 4b6p  Scale: 1:100@A2  Date: 02.03.2020                                                                          | Checked:     | JER             |
| Coventry  Status: Planning  Client: Citizen Housing  Sheet title: Type H - 4b6p  Scale: 1:100@A2                                                                                            | Drawn:       | GDW             |
| Coventry  Status: Planning  Client: Citizen Housing  Sheet title: Type H - 4b6p                                                                                                             | Date:        | 02.03.2020      |
| Coventry  Status: Planning  Client: Citizen Housing                                                                                                                                         | Scale:       | 1:100@A2        |
| Coventry Status: Planning                                                                                                                                                                   | Sheet title: | Туре Н - 4b6р   |
| Coventry                                                                                                                                                                                    | Client:      | Citizen Housing |
|                                                                                                                                                                                             | Status:      | Planning        |
|                                                                                                                                                                                             | Project:     |                 |