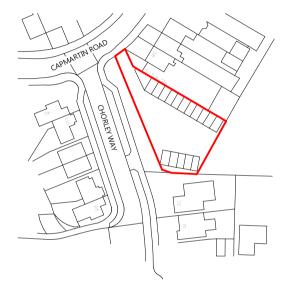

| Project:     | A development at 1-16 Capmartin Road,<br>Coventry |
|--------------|---------------------------------------------------|
| Status:      | Planning                                          |
| Client:      | Citizen Housing                                   |
| Sheet title: | Site Location                                     |
| Scale:       | 1:1250 @ A4                                       |
| Date:        | 30.05.19                                          |
| Drawn:       | GW                                                |
| Checked:     | JR                                                |

Ref: 100-394AR/002

Waterloo House, 71 Princess Road West, Leicester, LE1 6TR · T 0116 204 5800
74 Wells Street, London, WIT 3QQ · T 020 3327 0381
F 0116 204 5801 · rg-p.co.uk · design@rg-p.co.uk

All dimensions to be checked on site. Do not scale off this drawing for construction purpose. This drawing is the copyright of the Architect, and not to be reproduced without their permission. Ordinance survey may information reproduced with permission of HMSO Crown Copyright reserved. rg-ptd. Trading as rg+p.