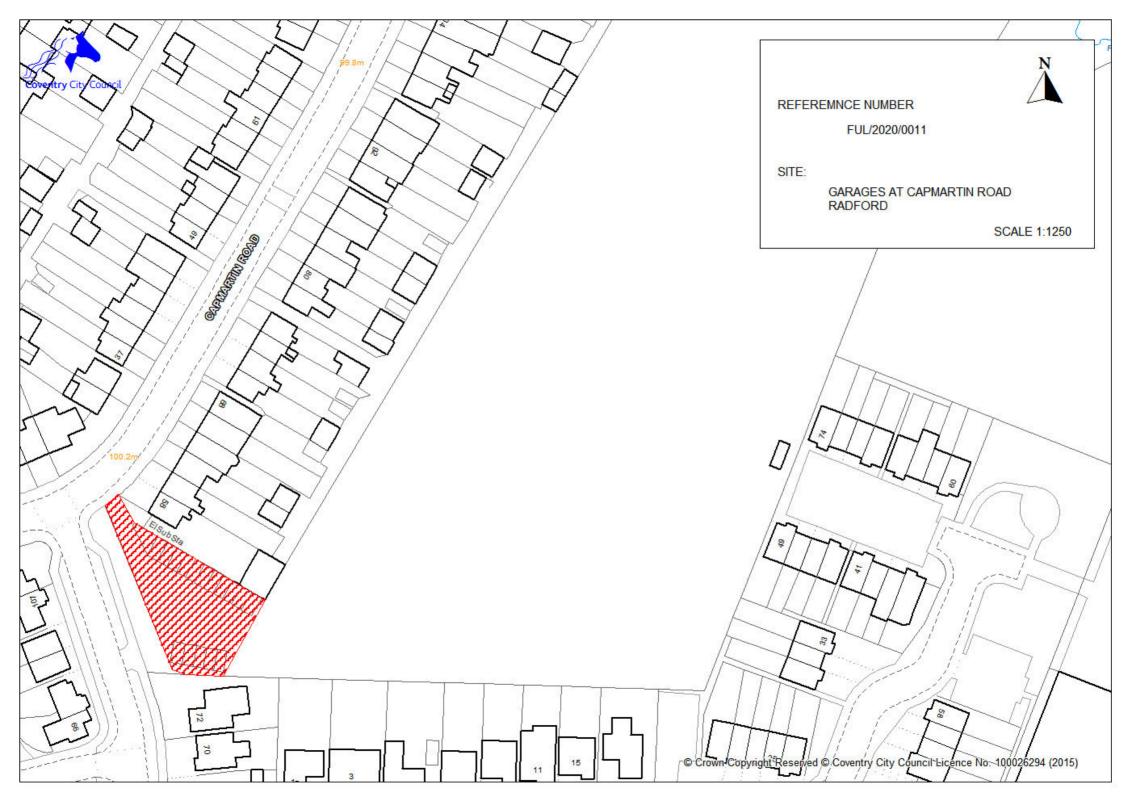

| Project:     | A development at 1-16 Capmartin Road,<br>Coventry |
|--------------|---------------------------------------------------|
| Status:      | Planning                                          |
| Client:      | Citizen Housing                                   |
| Sheet title: | Site Location                                     |
| Scale:       | 1:1250 @ A4                                       |
| Date:        | 30.05.19                                          |
| Drawn:       | GW                                                |
| Checked:     | JR                                                |