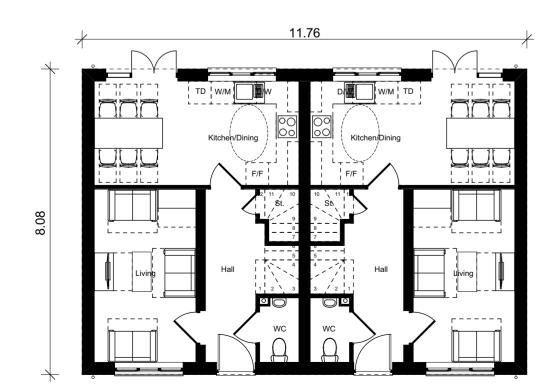

Second Floor

First Floor

**Ground Floor** 

Front Elevation

Rear Flevation

Side Elevation

Side Flevation

Date: Drawn: Check:

| Project: A development at 1-16 Capmartin Road, Coventry  Status: Planning  Client: Citizen Housing  Sheet title: Type H - 4b6p  Scale: 1:100@A2  Date: 02.03.2020  Drawn: GDW  Checked: JER | Ref:         | 100-394AR/006   |
|---------------------------------------------------------------------------------------------------------------------------------------------------------------------------------------------|--------------|-----------------|
| Coventry  Status: Planning  Client: Citizen Housing  Sheet title: Type H - 4b6p  Scale: 1:100@A2  Date: 02.03.2020                                                                          | Checked:     | JER             |
| Coventry  Status: Planning  Client: Citizen Housing  Sheet title: Type H - 4b6p  Scale: 1:100@A2                                                                                            | Drawn:       | GDW             |
| Coventry  Status: Planning  Client: Citizen Housing  Sheet title: Type H - 4b6p                                                                                                             | Date:        | 02.03.2020      |
| Coventry  Status: Planning  Client: Citizen Housing                                                                                                                                         | Scale:       | 1:100@A2        |
| Coventry Status: Planning                                                                                                                                                                   | Sheet title: | Туре Н - 4b6р   |
| Coventry                                                                                                                                                                                    | Client:      | Citizen Housing |
|                                                                                                                                                                                             | Status:      | Planning        |
|                                                                                                                                                                                             | Project:     |                 |